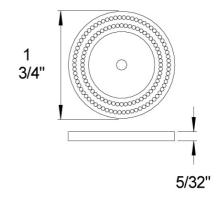

## Beaded Back Plate Model 1029350P\_015

#### **FEATURES**

- Style: Hardware
- Collection: Cabinet Knobs
- Fastener/bolts are included