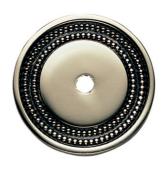

## Beaded Back Plate Model 1029350P\_015

#### **FEATURES**

- Style: Hardware
- Collection: Cabinet Knobs
- Fastener/bolts are included

### **COLOR FINISHES**

- Polished Nickel (1029350P\_014)
- Satin Nickel (1029350P\_015)
- Pewter (1029350P\_15A)
- Polished Chrome (1029350P\_026)
- Polished Brass (1029350P\_003)
- Polished Brass Antiqued (1029350P\_007)
- Satin Brass (1029350P\_004)
- Polished Gold (1029350P\_025)
- Polished Gold Antiqued (1029350P\_25D)
- Satin Gold (1029350P\_024)
- Satin Gold Antiqued (1029350P\_24D)
- Satin Jeweler's Gold (1029350P\_24J)
- Old English Brass (1029350P\_OEB)
- Antique Brass (1029350P\_047)
- Antique Bronze (1029350P\_11B)